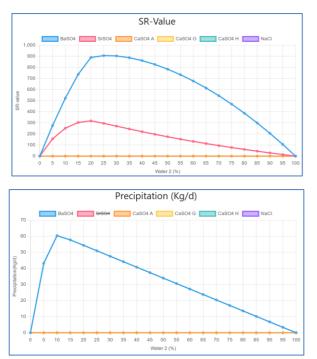

The SST has an easy user interface with the option to import water ion data from xl, by typing and to save and load from a personal online database. The tool does not need any local software installation, it's all online. Calculation for a single water or from mixing two waters is available. The output will be displayed by graphs and tables, as well as download to xl.