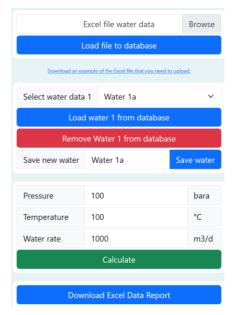

The SST has an easy user interface with the option to import water ion data from xl, by typing and to save and load from a personal online database. The tool does not need any local software installation, it's all online. Calculation for a single water or from mixing two waters is available. The output will be displayed by graphs and tables, as well as download to xl.